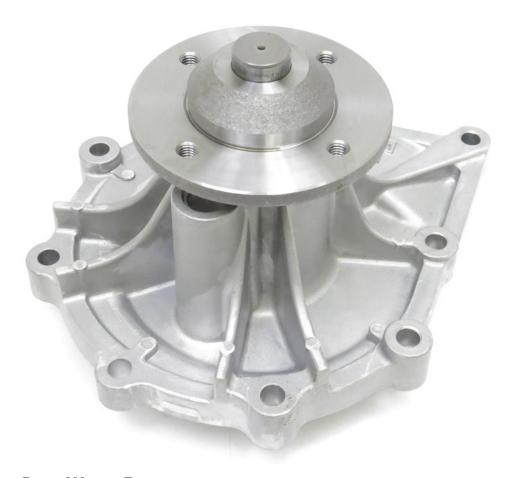

## NEW www.usmotorworks. PRODUCT RELEASE

- New, not remanufactured
- •OEM specified bearings
- High quality seals

- Mounting accessories included with each pump
- •100% leak tested prior to shipment

Heavy Duty Water Pump Part No. US317 OEM Ref. 3007644C94, 3007644C93, 3007644C92, 3007644C91 Application: International / Navistar Maxxforce 13