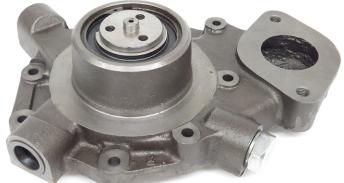

JOHN DEERE WATER PUMP

Tier 2 or 3 Part No: US303

PowerTech 6090 9.0L

- Mounting accessories included with each pump
- 100% leak tested prior to shipment

JOHN DEERE WATER PUMP Powertech 4 & 6 cyl Part No: US5980