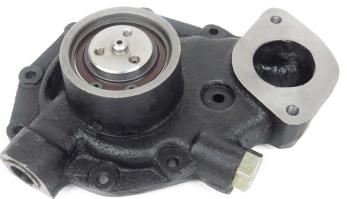

## EXTENSIVE COVERAGE FOR JOHN DEERE APPLICATIONS

- New, not remanufactured
- High Quality components
- IS09001:2015 certified factory

JOHN DEERE WATER PUMP

Part No: US304

PowerTech 6081 8.1L Diesel

JOHN DEERE OIL PUMP Powertech 4.5L, 6.8L T, H High HP Part No: USOP4914