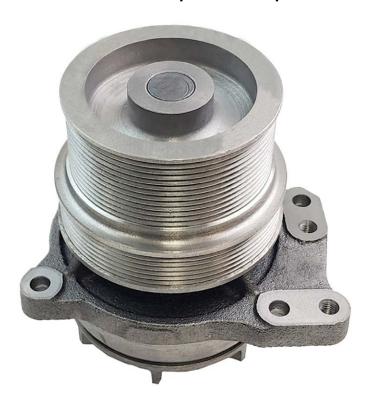

**Heavy Duty Water Pump** Part No. US323 **OEM Ref.** 4386577, 5719759, 3687045, 3687900

**Application: Cummins ISX Water Pump Core** 

"All manufacturers names, numbers, symbols and descriptions are used for reference purposes only and in no way does it imply that any parts listed are the products of these manufacturers."