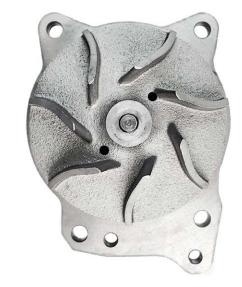

**Heavy Duty Water Pump** Part No. US323 **OEM Ref.** 4386577, 5719759, 3687045, 3687900

**Application: Cummins ISX Water Pump Core** 

"All manufacturers names, numbers, symbols and descriptions are used for reference purposes only and in no way does it imply that any parts listed are the products of these manufacturers."