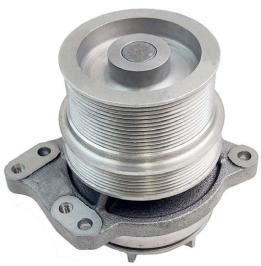

**Heavy Duty Water Pump** Part No. US323 **OEM Ref.** 4386577, 5719759, 3687045, 3687900

**Application: Cummins ISX Water Pump Core** 

"All manufacturers names, numbers, symbols and descriptions are used for reference purposes only and in no way does it imply that any parts listed are the products of these manufacturers."