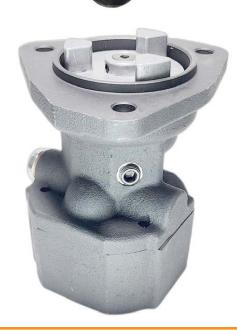

## **PRODUCT RELEASE**

**Heavy Duty Fuel Pump** Part No. USFP20053

**OEM Ref. 23505245, 23517845,** 23532981, 23537686, R23537686 and 680350E

**Application: Detroit Diesel** Series 60

## **NOW AVAILABLE**

- New, Mechanical Fuel Pump, not remanufactured
- Designed to meet or exceed **OEM** specifications
- Crafted from High Quality materials
- ISO9001:2015 certified factory

"All manufacturers names, numbers, symbols and descriptions are used for reference purposes only and in no way does it imply that any parts listed are the products of these manufacturers."