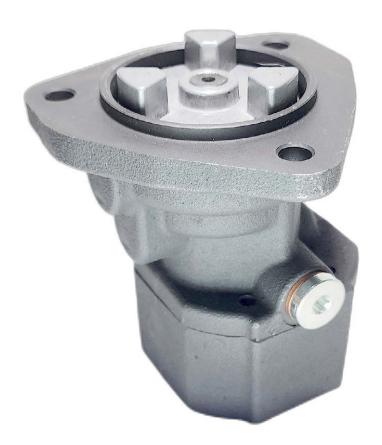

## **PRODUCT RELEASE**

**Heavy Duty Fuel Pump** Part No. USFP20053

**OEM Ref. 23505245, 23517845,** 23532981, 23537686, R23537686 and 680350E

**Application: Detroit Diesel** Series 60

## **NOW AVAILABLE**

- New, Mechanical Fuel Pump, not remanufactured
- Designed to meet or exceed **OEM** specifications
- Crafted from High Quality materials
- ISO9001:2015 certified factory

"All manufacturers names, numbers, symbols and descriptions are used for reference purposes only and in no way does it imply that any parts listed are the products of these manufacturers."